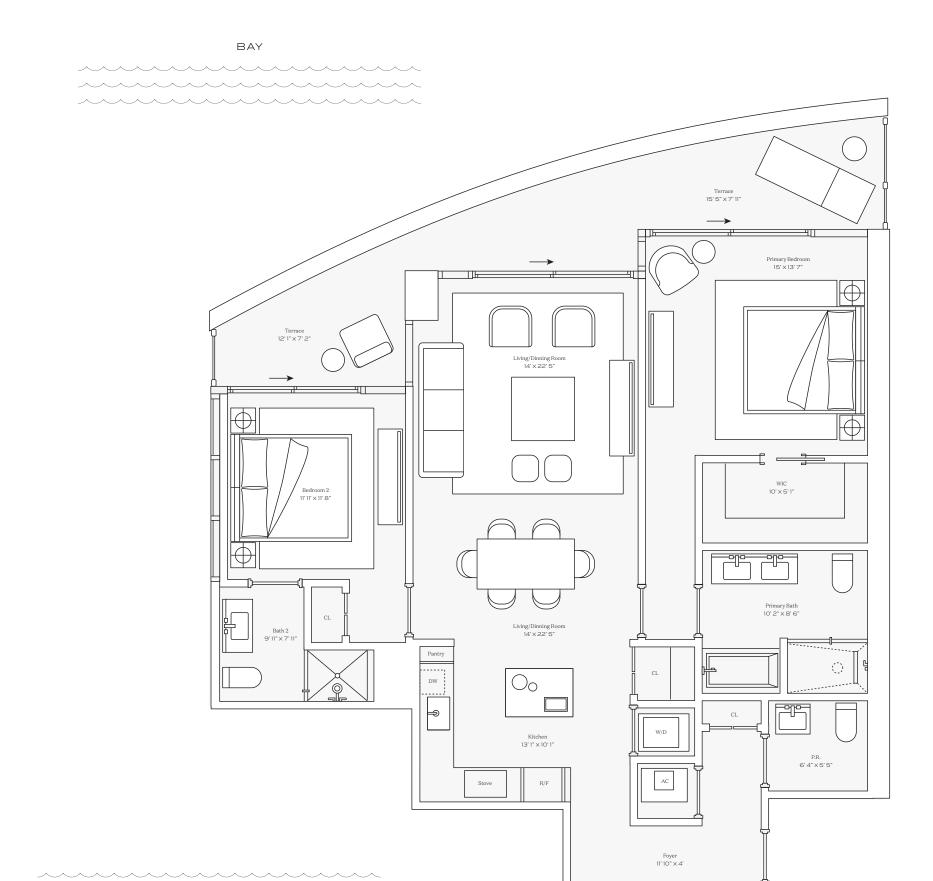

## Residence 02

INTERIOR: 2,930 SQ. FT. 273 SQ. M. BALCONY: 782 SQ. FT. 73 SQ. M. TOTAL: 3,712 SQ. FT. 346 SQ. M.

3 BEDROOMS
3 BATHROOMS
POWDER ROOM
PRIVATE TERRACE

BAY

OCEAN

# BAY

PARK

This condominium is being developed by TCH 500 Alton, LLC, a Florida limited liability company ("Developer"), which has a limited right to use the trademarked names and logos of Terra. Any and all statements, disclosures and/or representations shall be deemed made by Developer and not by Terra and you agree to look solely to Developer (and not to Terra and/or its affiliates) with respect to any and all matters relating to the marketing and/or development of the Condominium. Oral representations, make reference to this brochure and to the development of the Condominium and with respect to the sales of units in the Condominium. Oral representations of the developer. For correct representations, make reference to this brochure and to the documents required by section 718.503, Florida statutes, to be furnished by a developer to a love on the sales of units in the condominium on the prospectus (offering circular) for the condominium and no statements should be relied upon unless made in the prospectus or in the applicable purchase agreement. In no event shall any solicitation, offer or sale of a unit in the condominium be made in, or to residents of, any state or country in which such activity would be unlawful. The project graphics, renderings and text provided herein are copyrighted works owned by the Developer. All rights reserved. Unauthorized to make any representations or other statements regarding the projects, and no agreements with, deposits paid to or other arrangements made with any real estate broker is authorized to make any representations or other statements regarding the projects, and no agreements with, deposits paid to or other arrangements made with any real estate broker are or shall be binding on the Developer.