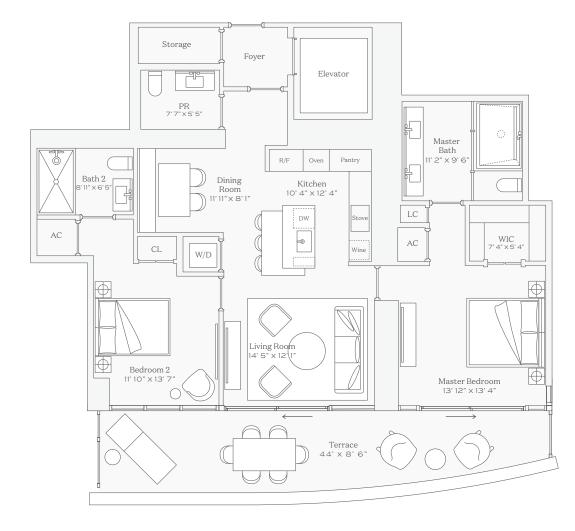

## Residence 05

INTERIOR: 1,969 SQ. FT. 182 SQ. M. BALCONY: 539 SQ. FT. 50 SQ. M. TOTAL: 2,508 SQ. FT 232 SQ. M.

3 BEDROOMS
3 BATHROOMS
POWDER ROOM
PRIVATE TERRACE

BAY

OCEAN

# BAY

PARK

OCEAN

This condominium is being developed by TCH 500 Alton, LLC, a Florida limited liability company ("Developer"), which has a limited right to use the trademarked names and logos of Terra. Any and all statements, disclosures and/or representations shall be deemed made by Developer and not by Terra and you agree to look solely to Developer (and not to Terra and/or its affiliates) with respect to any and all matters relating to the marketing and/or development of the Condominium. Oral representations cannot be relied upon as correctly by section 718.503, Florida statutes, to be furnished by a developer to a buyer or lessee. These materials are not intended to be an offer to sell, or solicitation to buy a unit in the condominium. Such an offering shall only be made pursuant to the prospectus (offering circular) for the condominium and no statements should be relied upon unless made in the prospectus or in the applicable purchase agreement. In no event shall any solicitation, offer or sale of a unit in the condominium be made in, or to residents of, any state or country in which such activity would be unlawful. The project graphics, renderings and text provided herein are copyrighted works owned by the Developer. All rights reserved. Unauthorized reproduction, display or other dissemination of other statements regarding to their statistical prohibited and constitutes copyright infringement. No real estate broker is authorized to make any representations or other statements regarding on the Developer.