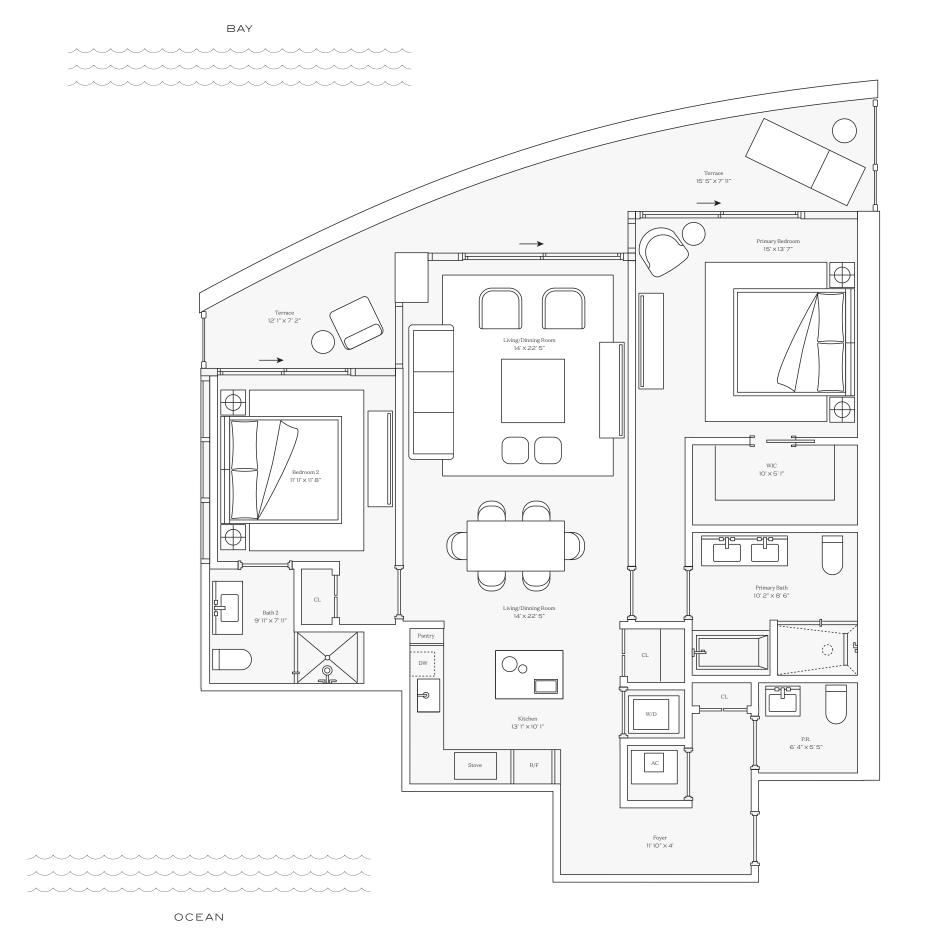

## Residence Ol

INTERIOR: 3,186 SQ. FT. 296 SQ. M. BALCONY: 1,083 SQ. FT. 101 SQ. M. TOTAL: 4,269 SQ. FT. 397 SQ. M.

4 BEDROOMS
4 BATHROOMS
POWDER ROOM
PRIVATE TERRACE

BAY

OCEAN

This condominium is being developed by TCH 500 Alton, LLC, a Florida limited liability company ("Developer"), which has a limited right to use the trademarked names and logos of Terra. Any and all statements, disclosures and/or representations shall be deemed made by Developer and not by Terra and you agree to look solely to Developer (and not to Terra and/or its affiliates) with respect to any and all matters relating to the marketing and/or development of the Condominium. Oral representations, make reference to this broochure and to the documents required by section 718.503, Florida statutes, to be furnished by a developer to a buyer or lessee. These materials are not intended to use to intended to use to intended to use the total or the prospectus (offering circular) for the condominium and no statements should be relied upon unless made in the prospectus or in the applicable purchase agreement. In no event shall any solicitation, offer or sale of a unit in the condominium be made in, or to residents of, any state or country in which such activity would be unlawful. The project graphics, renderings and text provided herein are copyrighted works owned by the Developer. All rights reserved. Unauthorized reproduction, display or other dissemination of other statements regarding to the projects, and no agreements with, deposits paid to or other arrangements made with any real estate broker is authorized to make any representations or other statements regarding on the Developer.