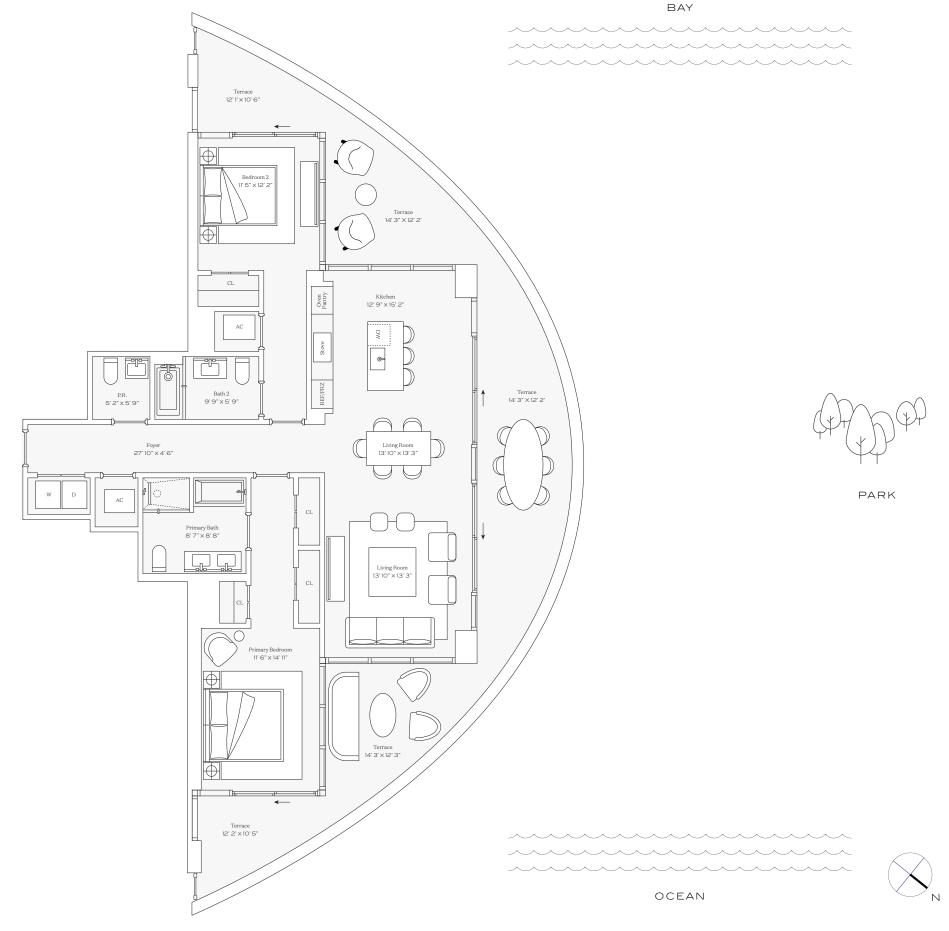

## Residence 02

INTERIOR: 2,930 SQ. FT. 273 SQ. M. BALCONY: 782 SQ. FT. 73 SQ. M. TOTAL: 3,712 SQ. FT. 346 SQ. M.

3 BEDROOMS
3 BATHROOMS
POWDER ROOM
PRIVATE TERRACE

BAY

OCEAN

# BAY

PARK

This condominium is being developed by TCH 500 Alton, LLC, a Florida limited liability company ("Developer"), which has a limited right to use the trademarked names and logos of Terra. Any and all statements, disclosures and/or representations shall be deemed made by Developer and not by Terra and you agree to look solely to Developer (and not to Terra and/or its affiliates) with respect to any and all matters relating to the marketing and/or development of the Condominium. Oral representations, make reference to this brochure and to the development of the Condominium and with respect to the sales of units in the Condominium. Oral representations of the developer. For correct representations, make reference to this brochure and to the documents required by section 718.503, Florida statutes, to be furnished by a developer to a love on the sales of units in the condominium on the prospectus (offering circular) for the condominium and no statements should be relied upon unless made in the prospectus or in the applicable purchase agreement. In no event shall any solicitation, offer or sale of a unit in the condominium be made in, or to residents of, any state or country in which such activity would be unlawful. The project graphics, renderings and text provided herein are copyrighted works owned by the Developer. All rights reserved. Unauthorized to make any representations or other statements regarding the projects, and no agreements with, deposits paid to or other arrangements made with any real estate broker is authorized to make any representations or other statements regarding the projects, and no agreements with, deposits paid to or other arrangements made with any real estate broker are or shall be binding on the Developer.