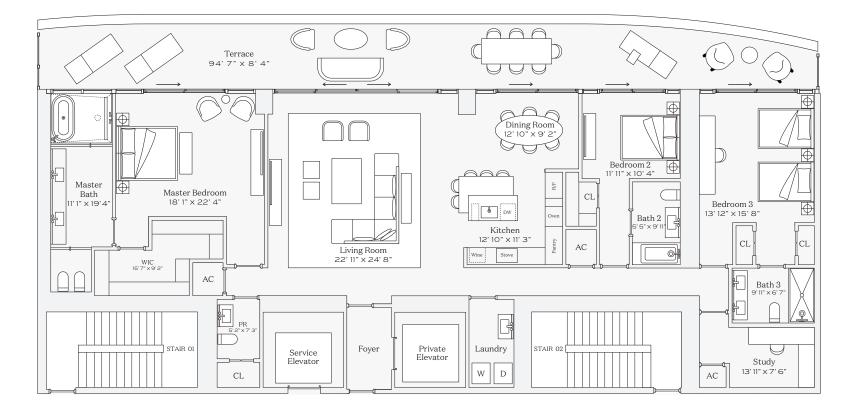

#### Residence 01

INTERIOR: 2,178 SQ. FT. 202 SQ. M. BALCONY: 908 SQ. FT. 84 SQ. M. TOTAL: 3,086 SQ. FT. 286 SQ. M.

3 BEDROOMS
3 BATHROOMS
POWDER ROOM
PRIVATE TERRACE

OCEAN

PAR

This condominium is being developed by TCH 500 Alton, LLC, a Florida limited right to use the trademarked names and logos of Terra. Any and all matters relating to the marketing and/or development of the Condominium. Oral representations cannot be relied upon as correctly stating the representations, make reference to this sales of units in the Condominium. Oral representations, make reference to the sales of units in the condominium. Oral representations, make reference to the sales of units in the condominium and with respect to the adveloper. For correct representations, make reference to this sale of units in the condominium. Oral representations, make reference to this sale of units in the condominium. Oral representations of the developer. Any and all matters relating to the make tight to use the trademarked names and logos of Terra. Any and all matters relating to the make tight to use the trademarked names and logos of Terra and you are the trademarked names and logos of Terra. Any and all matters relating to the make tight to use the trademarked names and logos of Terra. Any and all matters relating to the make tight to use the trademarked names and logos of Terra. Any and all matters relating to the make tight to use the trademarked names and logos of Terra. Any and all matters relating to the make tight to use the trademarked names and logos of Terra. Any and all matters relating to the condominium and with respect to the sales of units in the Condominium and with respect to the sales of units in the Condominium and with respect to the sales of units in the Condominium and with respect to the developer. Any and all matters relations of units in the Condominium and with respect to the developer. Any and all matters relations of units in the Condominium and with respect to the eveloper. Any and all matters relations of units in the Condominium and with respect to the eveloper. Any and all matters relations of units in the Condominium and with respect to the velocutions, make reference to the tereiled u