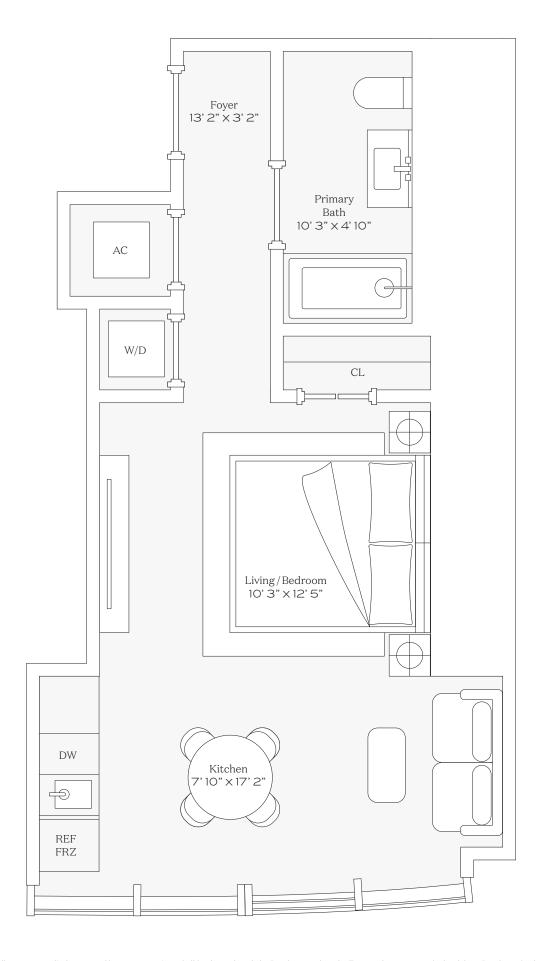

#### Residence 01

INTERIOR: 2,178 SQ. FT. 202 SQ. M. BALCONY: 908 SQ. FT. 84 SQ. M. TOTAL: 3,086 SQ. FT. 286 SQ. M.

3 BEDROOMS
3 BATHROOMS
POWDER ROOM
PRIVATE TERRACE

OCEAN

PAR

This condominium is being developed by TCH 500 Alton, LLC, a Florida limited right to use the trademarked names and logos of Terra. Any and all matters relating to the marketing and/or development of the Condominium. Oral representations cannot be relied upon as correctly stating the representations, make reference to this sales of units in the Condominium. Oral representations, make reference to the sales of units in the condominium. Oral representations, make reference to the sales of units in the condominium and with respect to the adveloper. For correct representations, make reference to this sale of units in the condominium. Oral representations, make reference to this sale of units in the condominium. Oral representations of the developer. Any and all matters relating to the make tight to use the trademarked names and logos of Terra. Any and all matters relating to the make tight to use the trademarked names and logos of Terra and you are the trademarked names and logos of Terra. Any and all matters relating to the make tight to use the trademarked names and logos of Terra. Any and all matters relating to the make tight to use the trademarked names and logos of Terra. Any and all matters relating to the make tight to use the trademarked names and logos of Terra. Any and all matters relating to the make tight to use the trademarked names and logos of Terra. Any and all matters relating to the condominium and with respect to the sales of units in the Condominium and with respect to the sales of units in the Condominium and with respect to the sales of units in the Condominium and with respect to the developer. Any and all matters relations of units in the Condominium and with respect to the developer. Any and all matters relations of units in the Condominium and with respect to the eveloper. Any and all matters relations of units in the Condominium and with respect to the eveloper. Any and all matters relations of units in the Condominium and with respect to the velocutions, make reference to the tereiled u