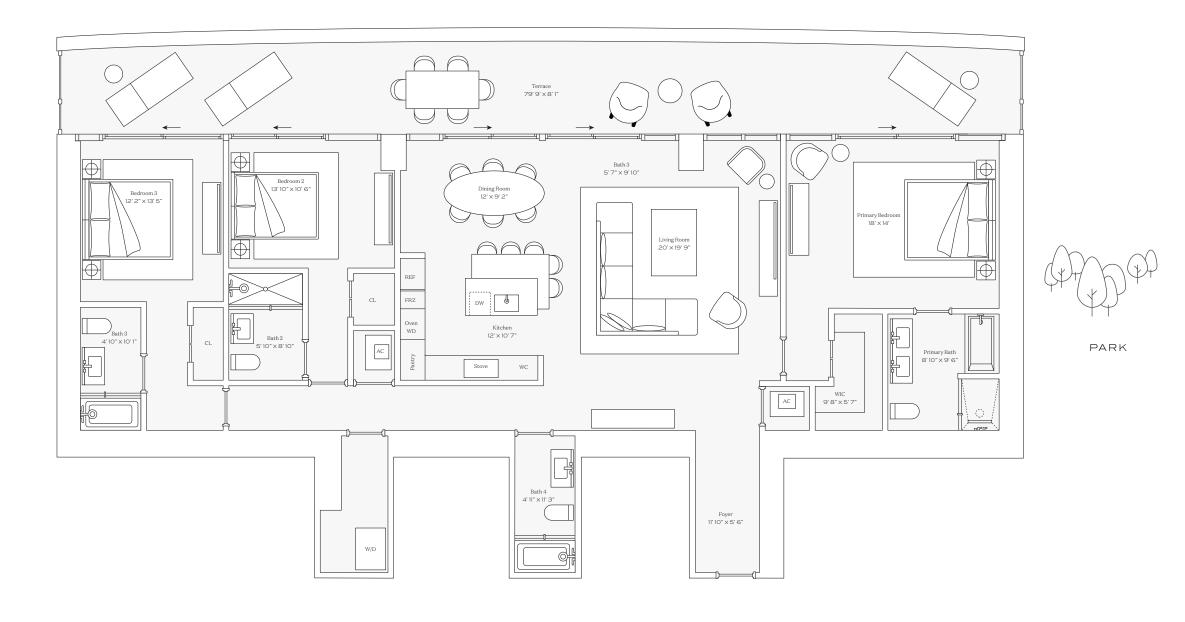

## Residence 02

INTERIOR: 2,930 SQ. FT. 273 SQ. M. BALCONY: 782 SQ. FT. 73 SQ. M. TOTAL: 3,712 SQ. FT. 346 SQ. M.

3 BEDROOMS
3 BATHROOMS
POWDER ROOM
PRIVATE TERRACE

BAY

OCEAN