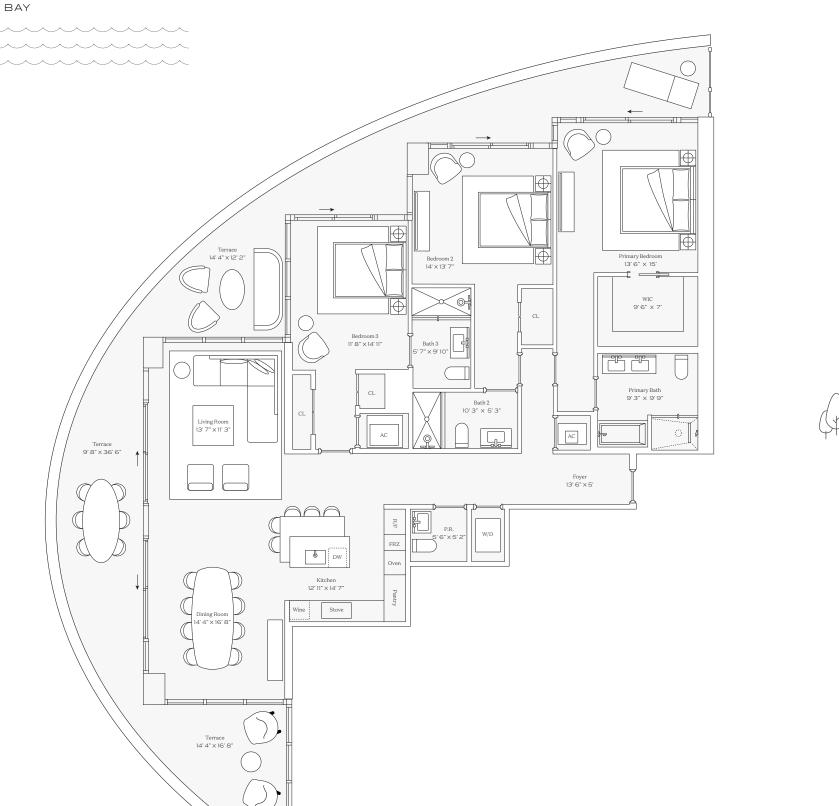

## Residence Ol

INTERIOR: 3,186 SQ. FT. 296 SQ. M. BALCONY: 1,083 SQ. FT. 101 SQ. M. TOTAL: 4,269 SQ. FT. 397 SQ. M.

4 BEDROOMS
4 BATHROOMS
POWDER ROOM
PRIVATE TERRACE

BAY

OCEAN

This condominium is being developed by TCH 500 Alton, LLC, a Florida limited liability company ("Developer"), which has a limited right to use the trademarked names and logos of Terra. Any and all statements, disclosures and/or representations shall be deemed made by Developer and not by Terra and you agree to look solely to Developer (and not to Terra and/or its affiliates) with respect to any and all matters relating to the marketing and/or development of the Condominium. Oral representations, make reference to this broochure and to the documents required by section 718.503, Florida statutes, to be furnished by a developer to a buyer or lessee. These materials are not intended to use to intended to use to intended to use the total or the prospectus (offering circular) for the condominium and no statements should be relied upon unless made in the prospectus or in the applicable purchase agreement. In no event shall any solicitation, offer or sale of a unit in the condominium be made in, or to residents of, any state or country in which such activity would be unlawful. The project graphics, renderings and text provided herein are copyrighted works owned by the Developer. All rights reserved. Unauthorized reproduction, display or other dissemination of other statements regarding to the projects, and no agreements with, deposits paid to or other arrangements made with any real estate broker is authorized to make any representations or other statements regarding on the Developer.