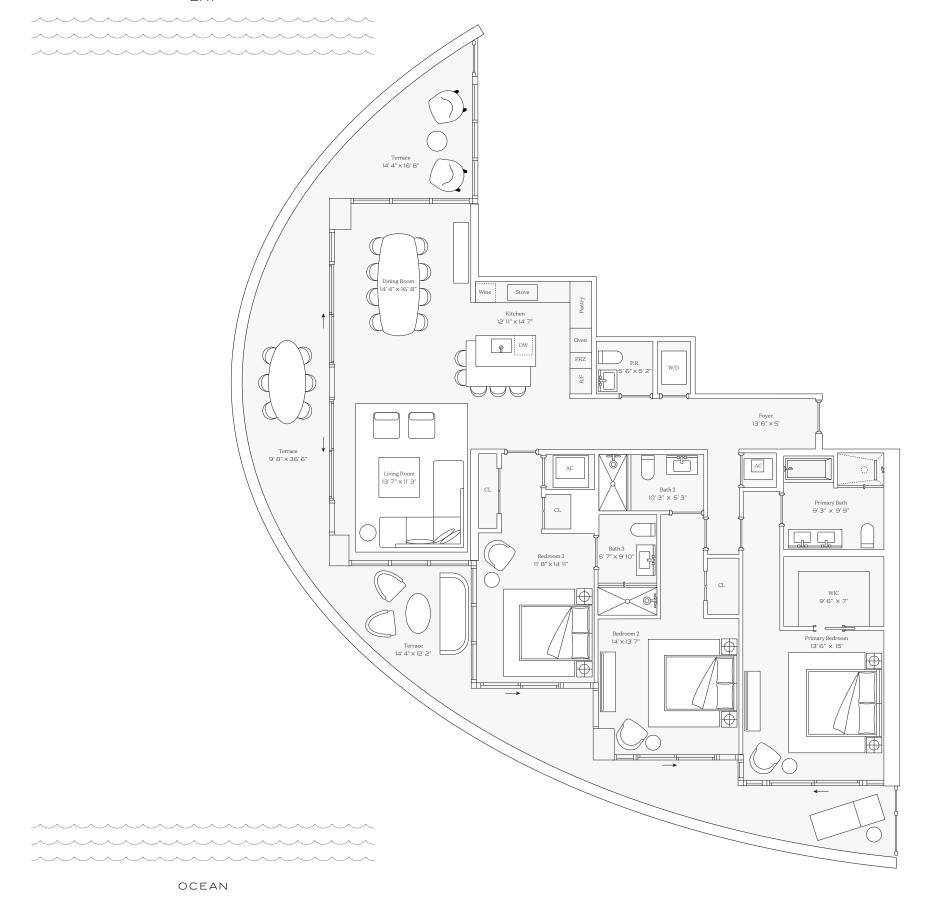

## Residence Ol

INTERIOR: 3,186 SQ. FT. 296 SQ. M. BALCONY: 1,083 SQ. FT. 101 SQ. M. TOTAL: 4,269 SQ. FT. 397 SQ. M.

4 BEDROOMS
4 BATHROOMS
POWDER ROOM
PRIVATE TERRACE

BAY

OCEAN

This condominium is being developed by TCH 500 Alton, LLC, a Florida limited liability company ("Developer"), which has a limited right to use the trademarked names and logos of Terra. Any and all statements, disclosures and/or representations shall be deemed made by Developer and not by Terra and you agree to look solely to Developer (and not to Terra and/or its affiliates) with respect to any and all matters relating to the marketing and/or development of the Condominium. Oral representations, make reference to this broochure and to the documents required by section 718.503, Florida statutes, to be furnished by a developer to a buyer or lessee. These materials are not intended to use to intended to use to intended to use the total or the prospectus (offering circular) for the condominium and no statements should be relied upon unless made in the prospectus or in the applicable purchase agreement. In no event shall any solicitation, offer or sale of a unit in the condominium be made in, or to residents of, any state or country in which such activity would be unlawful. The project graphics, renderings and text provided herein are copyrighted works owned by the Developer. All rights reserved. Unauthorized reproduction, display or other dissemination of other statements regarding to the projects, and no agreements with, deposits paid to or other arrangements made with any real estate broker is authorized to make any representations or other statements regarding on the Developer.