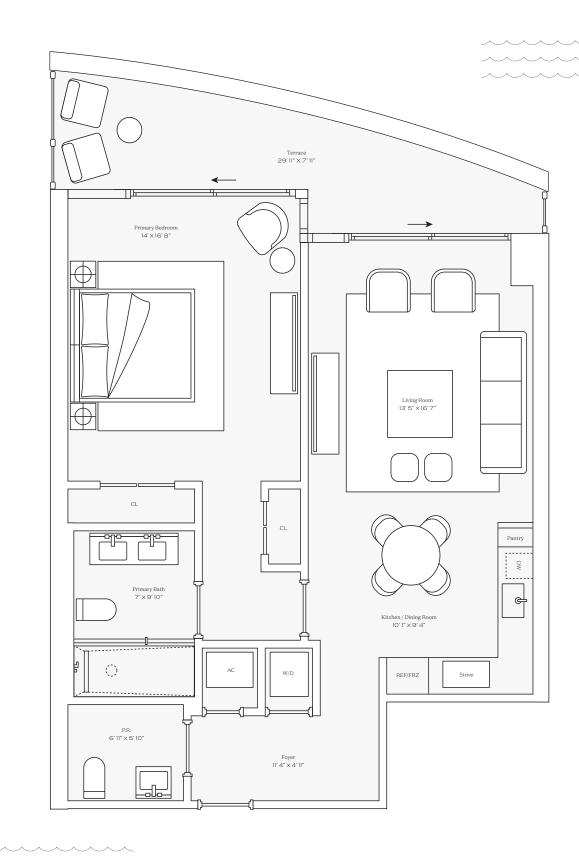

## Residence Ol

INTERIOR: 3,186 SQ. FT. 296 SQ. M. BALCONY: 1,083 SQ. FT. 101 SQ. M. TOTAL: 4,269 SQ. FT. 397 SQ. M.

4 BEDROOMS
4 BATHROOMS
POWDER ROOM
PRIVATE TERRACE

BAY

OCEAN

This condominium is being developed by TCH 500 Alton, LLC, a Florida limited liability company ("Developer"), which has a limited right to use the trademarked names and logos of Terra. Any and all statements, disclosures and/or representations shall be deemed made by Developer and not by Terra and you agree to look solely to Developer (and not to Terra and/or its affiliates) with respect to any and all matters relating to the marketing and/or development of the Condominium. Oral representations, make reference to this broochure and to the documents required by section 718.503, Florida statutes, to be furnished by a developer to a buyer or lessee. These materials are not intended to use to intended to use to intended to use the total or the prospectus (offering circular) for the condominium and no statements should be relied upon unless made in the prospectus or in the applicable purchase agreement. In no event shall any solicitation, offer or sale of a unit in the condominium be made in, or to residents of, any state or country in which such activity would be unlawful. The project graphics, renderings and text provided herein are copyrighted works owned by the Developer. All rights reserved. Unauthorized reproduction, display or other dissemination of other statements regarding to the projects, and no agreements with, deposits paid to or other arrangements made with any real estate broker is authorized to make any representations or other statements regarding on the Developer.