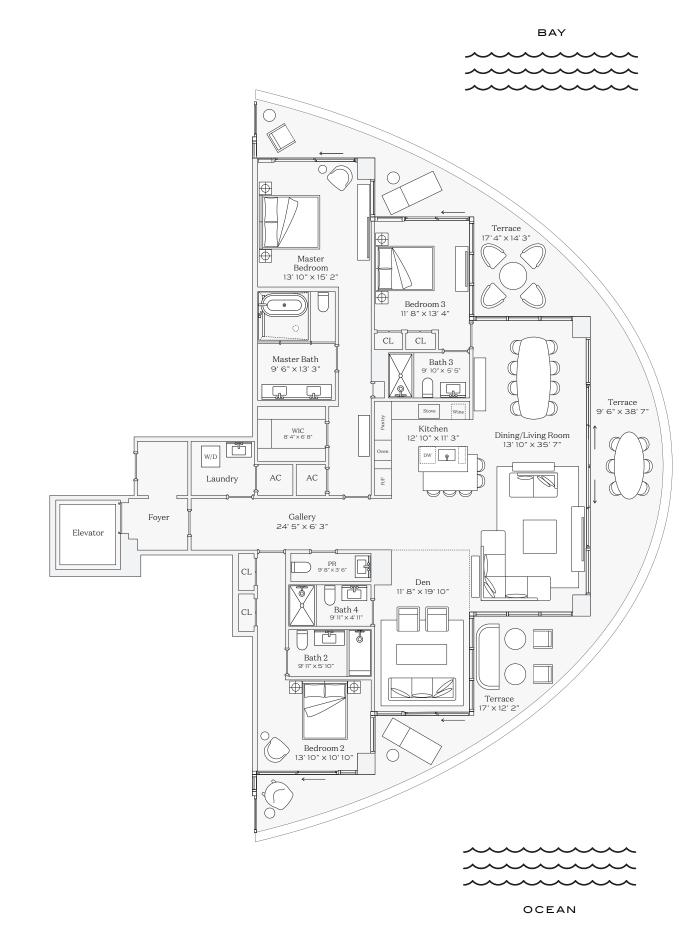

## Residence 05

INTERIOR: 1,969 SQ. FT. 182 SQ. M. BALCONY: 539 SQ. FT. 50 SQ. M. TOTAL: 2,508 SQ. FT 232 SQ. M.

3 BEDROOMS
3 BATHROOMS
POWDER ROOM
PRIVATE TERRACE

BAY

OCEAN

# BAY

PARK

OCEAN

This condominium is being developed by TCH 500 Alton, LLC, a Florida limited liability company ("Developer"), which has a limited right to use the trademarked names and logos of Terra. Any and all statements, disclosures and/or representations shall be deemed made by Developer and not by Terra and you agree to look solely to Developer (and not to Terra and/or its affiliates) with respect to any and all matters relating to the marketing and/or development of the Condominium. Oral representations cannot be relied upon as correctly by section 718.503, Florida statutes, to be furnished by a developer to a buyer or lessee. These materials are not intended to be an offer to sell, or solicitation to buy a unit in the condominium. Such an offering shall only be made pursuant to the prospectus (offering circular) for the condominium and no statements should be relied upon unless made in the prospectus or in the applicable purchase agreement. In no event shall any solicitation, offer or sale of a unit in the condominium be made in, or to residents of, any state or country in which such activity would be unlawful. The project graphics, renderings and text provided herein are copyrighted works owned by the Developer. All rights reserved. Unauthorized reproduction, display or other dissemination of other statements regarding to their statistical prohibited and constitutes copyright infringement. No real estate broker is authorized to make any representations or other statements regarding on the Developer.