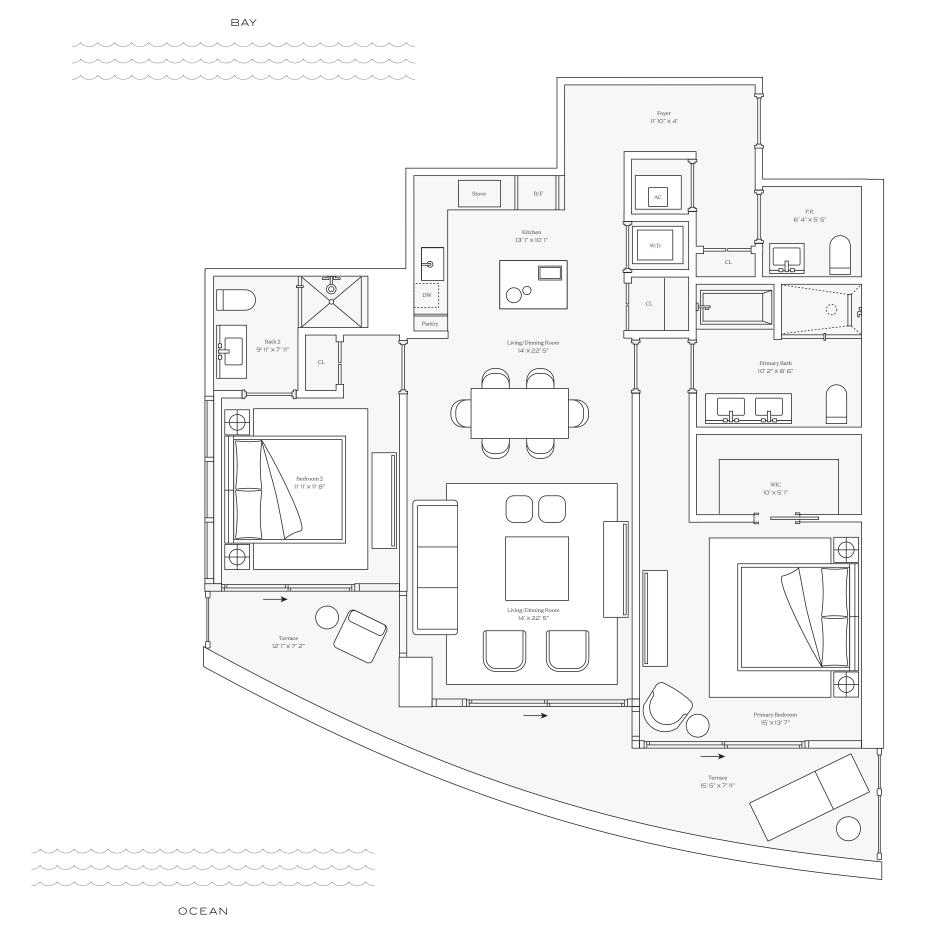

## Residence Ol

INTERIOR: 3,186 SQ. FT. 296 SQ. M. BALCONY: 1,083 SQ. FT. 101 SQ. M. TOTAL: 4,269 SQ. FT. 397 SQ. M.

4 BEDROOMS
4 BATHROOMS
POWDER ROOM
PRIVATE TERRACE

BAY

OCEAN

This condominium is being developed by TCH 500 Alton, LLC, a Florida limited liability company ("Developer"), which has a limited right to use the trademarked names and logos of Terra. Any and all statements, disclosures and/or representations shall be deemed made by Developer and not by Terra and you agree to look solely to Developer (and not to Terra and/or its affiliates) with respect to any and all matters relating to the marketing and/or development of the Condominium. Oral representations, make reference to this broochure and to the documents required by section 718.503, Florida statutes, to be furnished by a developer to a buyer or lessee. These materials are not intended to use to intended to use to intended to use the total or the prospectus (offering circular) for the condominium and no statements should be relied upon unless made in the prospectus or in the applicable purchase agreement. In no event shall any solicitation, offer or sale of a unit in the condominium be made in, or to residents of, any state or country in which such activity would be unlawful. The project graphics, renderings and text provided herein are copyrighted works owned by the Developer. All rights reserved. Unauthorized reproduction, display or other dissemination of other statements regarding to the projects, and no agreements with, deposits paid to or other arrangements made with any real estate broker is authorized to make any representations or other statements regarding on the Developer.