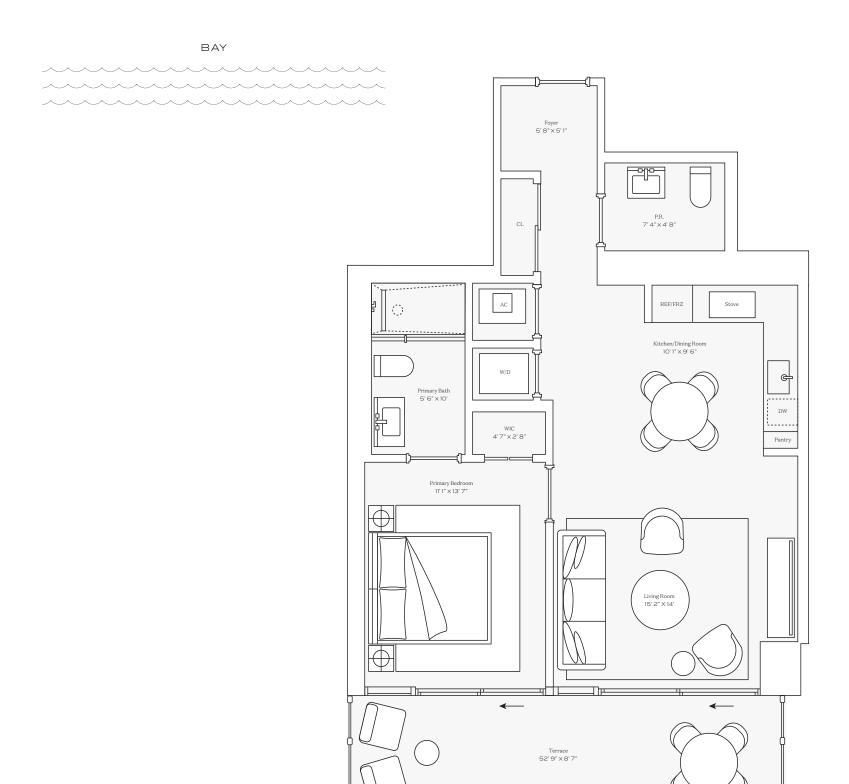

## Residence Ol

INTERIOR: 3,186 SQ. FT. 296 SQ. M. BALCONY: 1,083 SQ. FT. 101 SQ. M. TOTAL: 4,269 SQ. FT. 397 SQ. M.

4 BEDROOMS
4 BATHROOMS
POWDER ROOM
PRIVATE TERRACE

BAY

OCEAN

This condominium is being developed by TCH 500 Alton, LLC, a Florida limited liability company ("Developer"), which has a limited right to use the trademarked names and logos of Terra. Any and all statements, disclosures and/or representations shall be deemed made by Developer and not by Terra and you agree to look solely to Developer (and not to Terra and/or its affiliates) with respect to any and all matters relating to the marketing and/or development of the Condominium. Oral representations, make reference to this broochure and to the documents required by section 718.503, Florida statutes, to be furnished by a developer to a buyer or lessee. These materials are not intended to use to intended to use to intended to use the total or the prospectus (offering circular) for the condominium and no statements should be relied upon unless made in the prospectus or in the applicable purchase agreement. In no event shall any solicitation, offer or sale of a unit in the condominium be made in, or to residents of, any state or country in which such activity would be unlawful. The project graphics, renderings and text provided herein are copyrighted works owned by the Developer. All rights reserved. Unauthorized reproduction, display or other dissemination of other statements regarding to the projects, and no agreements with, deposits paid to or other arrangements made with any real estate broker is authorized to make any representations or other statements regarding on the Developer.