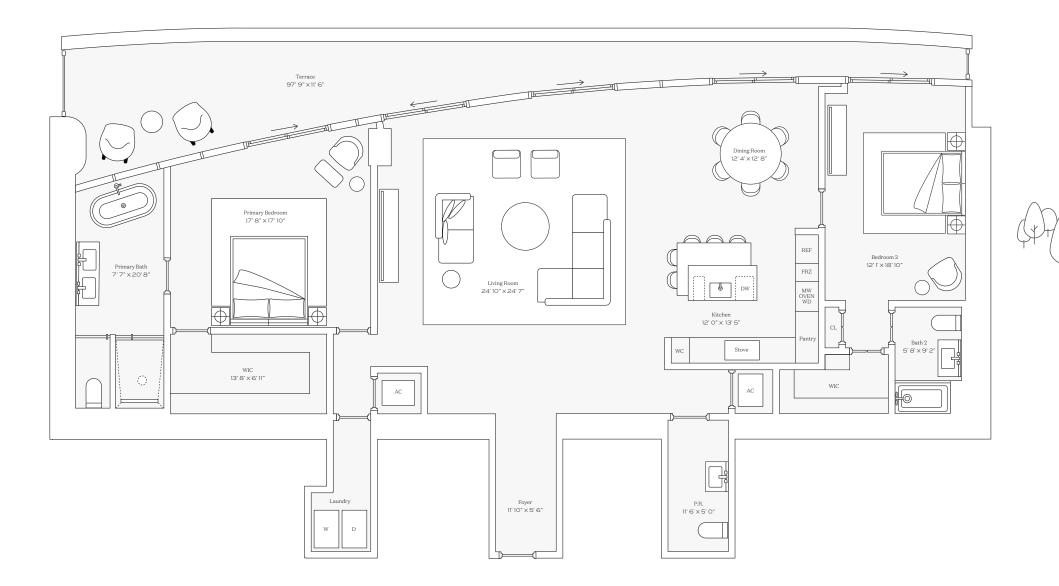

## Residence 05

INTERIOR: 1,969 SQ. FT. 182 SQ. M. BALCONY: 539 SQ. FT. 50 SQ. M. TOTAL: 2,508 SQ. FT 232 SQ. M.

3 BEDROOMS
3 BATHROOMS
POWDER ROOM
PRIVATE TERRACE

BAY

OCEAN