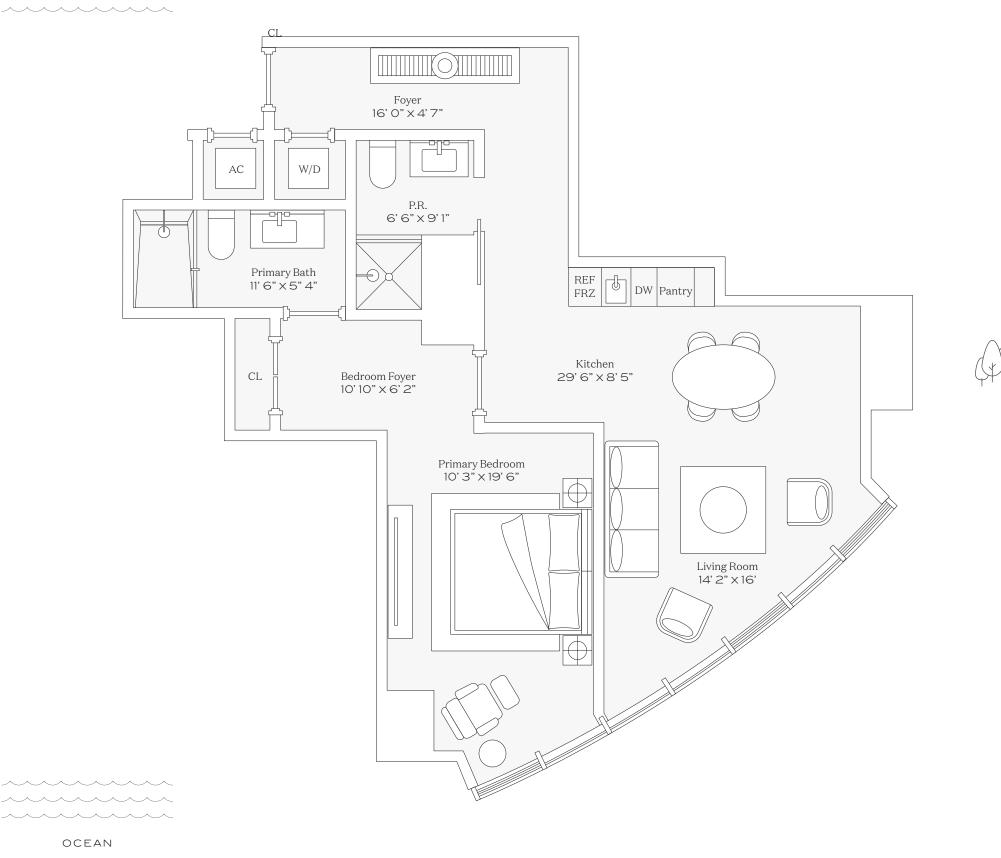

## Residence Ol

INTERIOR: 3,186 SQ. FT. 296 SQ. M. BALCONY: 1,083 SQ. FT. 101 SQ. M. TOTAL: 4,269 SQ. FT. 397 SQ. M.

4 BEDROOMS
4 BATHROOMS
POWDER ROOM
PRIVATE TERRACE

BAY

OCEAN

This condominium is being developed by TCH 500 Alton, LLC, a Florida limited liability company ("Developer"), which has a limited right to use the trademarked names and logos of Terra. Any and all statements, disclosures and/or representations shall be deemed made by Developer and not by Terra and you agree to look solely to Developer (and not to Terra and/or its affiliates) with respect to any and all matters relating to the marketing and/or development of the Condominium. Oral representations, make reference to this broochure and to the documents required by section 718.503, Florida statutes, to be furnished by a developer to a buyer or lessee. These materials are not intended to use to intended to use to intended to use the total or the prospectus (offering circular) for the condominium and no statements should be relied upon unless made in the prospectus or in the applicable purchase agreement. In no event shall any solicitation, offer or sale of a unit in the condominium be made in, or to residents of, any state or country in which such activity would be unlawful. The project graphics, renderings and text provided herein are copyrighted works owned by the Developer. All rights reserved. Unauthorized reproduction, display or other dissemination of other statements regarding to the projects, and no agreements with, deposits paid to or other arrangements made with any real estate broker is authorized to make any representations or other statements regarding on the Developer.