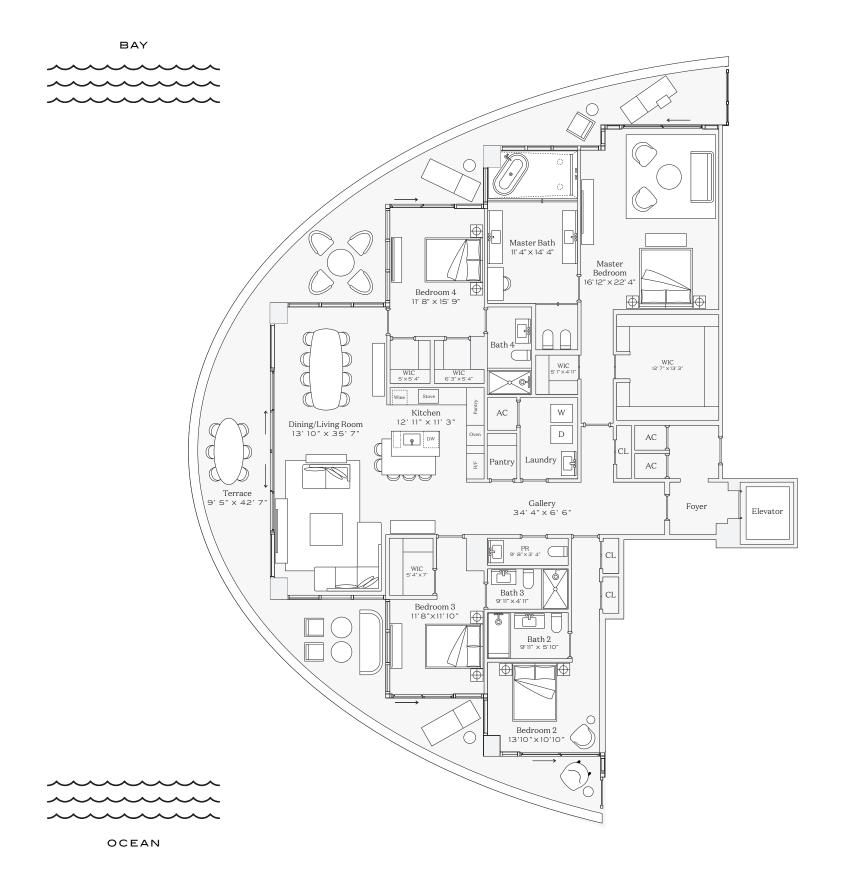

## Residence Ol

INTERIOR: 3,186 SQ. FT. 296 SQ. M. BALCONY: 1,083 SQ. FT. 101 SQ. M. TOTAL: 4,269 SQ. FT. 397 SQ. M.

4 BEDROOMS
4 BATHROOMS
POWDER ROOM
PRIVATE TERRACE

BAY

OCEAN

This condominium is being developed by TCH 500 Alton, LLC, a Florida limited liability company ("Developer"), which has a limited right to use the trademarked names and logos of Terra. Any and all statements, disclosures and/or representations shall be deemed made by Developer and not by Terra and you agree to look solely to Developer (and not to Terra and/or its affiliates) with respect to any and all matters relating to the marketing and/or development of the Condominium. Oral representations, make reference to this broochure and to the documents required by section 718.503, Florida statutes, to be furnished by a developer to a buyer or lessee. These materials are not intended to use to intended to use to intended to use the total or the prospectus (offering circular) for the condominium and no statements should be relied upon unless made in the prospectus or in the applicable purchase agreement. In no event shall any solicitation, offer or sale of a unit in the condominium be made in, or to residents of, any state or country in which such activity would be unlawful. The project graphics, renderings and text provided herein are copyrighted works owned by the Developer. All rights reserved. Unauthorized reproduction, display or other dissemination of other statements regarding to the projects, and no agreements with, deposits paid to or other arrangements made with any real estate broker is authorized to make any representations or other statements regarding on the Developer.