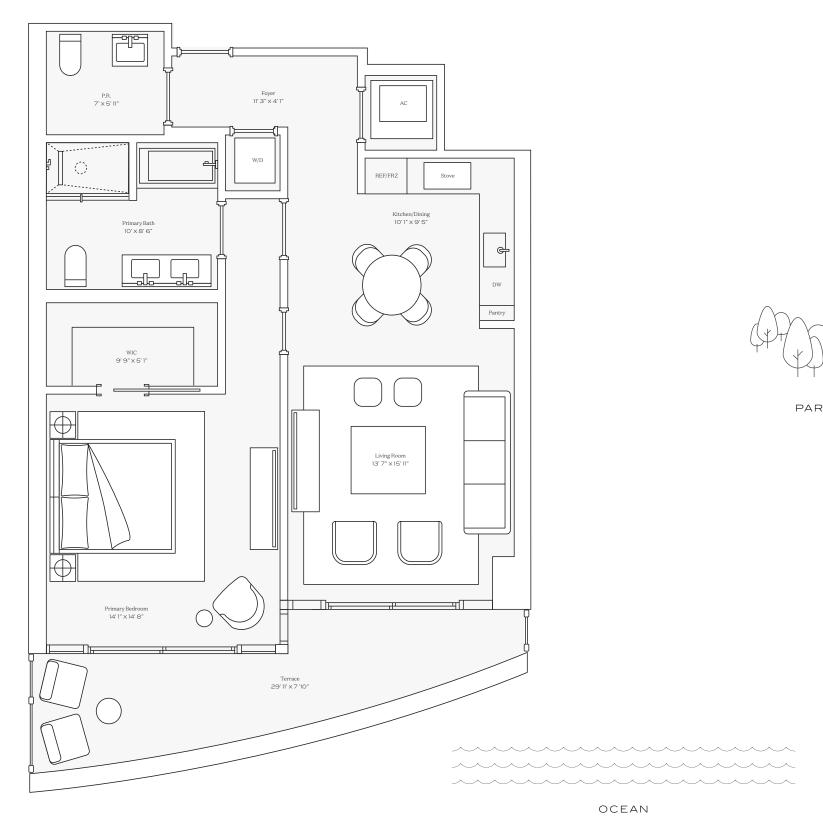

## Residence Ol

INTERIOR: 3,186 SQ. FT. 296 SQ. M. BALCONY: 1,083 SQ. FT. 101 SQ. M. TOTAL: 4,269 SQ. FT. 397 SQ. M.

4 BEDROOMS
4 BATHROOMS
POWDER ROOM
PRIVATE TERRACE

BAY

OCEAN

This condominium is being developed by TCH 500 Alton, LLC, a Florida limited liability company ("Developer"), which has a limited right to use the trademarked names and logos of Terra. Any and all statements, disclosures and/or representations shall be deemed made by Developer and not by Terra and you agree to look solely to Developer (and not to Terra and/or its affiliates) with respect to any and all matters relating to the marketing and/or development of the Condominium. Oral representations, make reference to this broochure and to the documents required by section 718.503, Florida statutes, to be furnished by a developer to a buyer or lessee. These materials are not intended to use to intended to use to intended to use the total or the prospectus (offering circular) for the condominium and no statements should be relied upon unless made in the prospectus or in the applicable purchase agreement. In no event shall any solicitation, offer or sale of a unit in the condominium be made in, or to residents of, any state or country in which such activity would be unlawful. The project graphics, renderings and text provided herein are copyrighted works owned by the Developer. All rights reserved. Unauthorized reproduction, display or other dissemination of other statements regarding to the projects, and no agreements with, deposits paid to or other arrangements made with any real estate broker is authorized to make any representations or other statements regarding on the Developer.