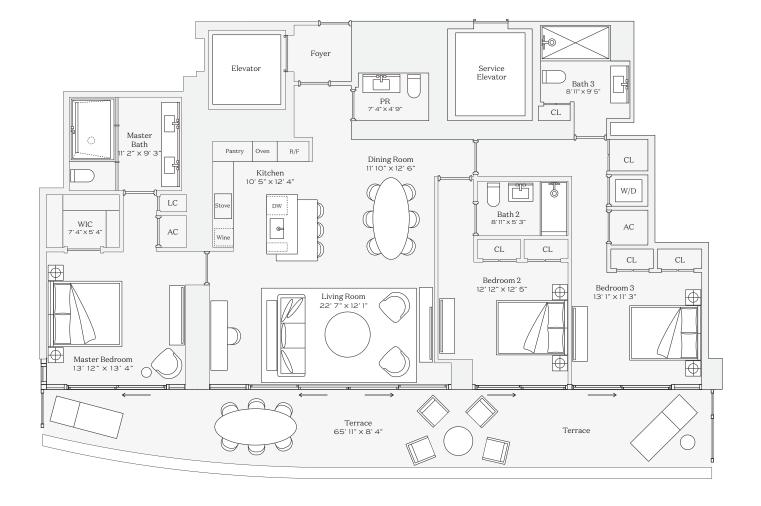

#### Residence 03

INTERIOR: 2,335 SQ. FT. 217 SQ. M. BALCONY: 679 SQ. FT. 63 SQ. M. TOTAL: 3,014 SQ. FT. 280 SQ. M.

3 BEDROOMS
4 BATHROOMS
PRIVATE TERRACE

OCEAN

MIAMI BEACH

# The Park Residences

#### Residence 03C

INTERIOR: 2,392 SQ. FT. 222 SQ. M. BALCONY: 535 SQ. FT. 50 SQ. M. TOTAL: 2,927 SQ. FT. 272 SQ. M.

2 BEDROOMS
2 BATHROOMS
POWDER ROOM
PRIVATE TERRACE

OCEAN

BAY

MIAMI BEACH